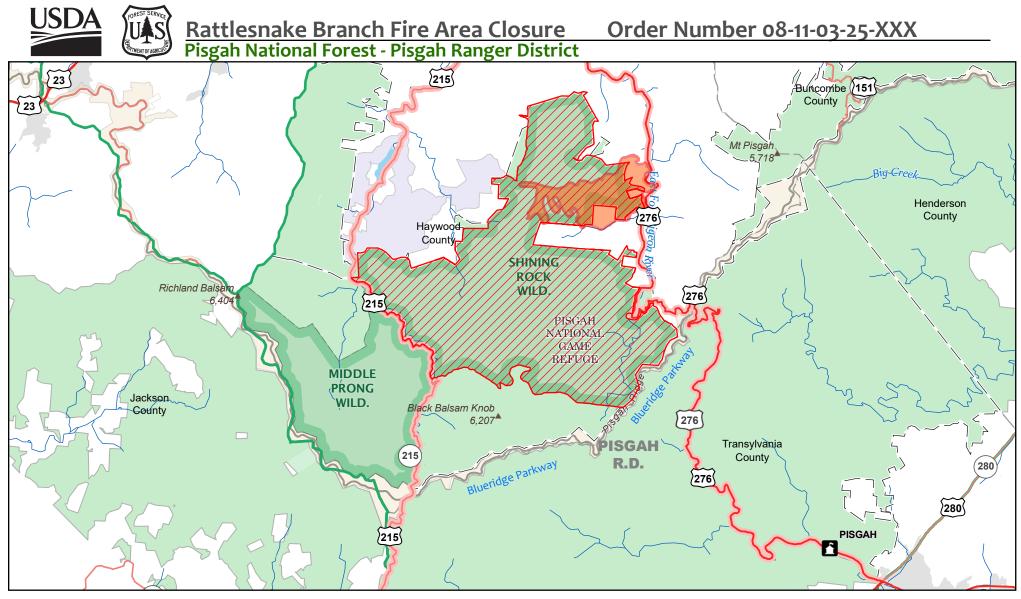

## **Content Advisory**

This map is intended to depict the National Forest System Lands as they generally appear on the ground and may not be used to determine title, ownership, legal boundaries, legal jurisdiction, including jurisdiction over roads or trails, or access restrictions that may be in place on either public or private land. Obtain permission before entering private lands, and check with appropriate government offices for restrictions that may apply to public lands. Lands, roads and trails within the boundaries of the National Forest may be subject to restrictions on motor vehicle use. Obtain a Motor Vehicle Use Map, or inquire at the local Forest Service Office for motor vehicle access information. Natural hazards may or may not be depicted on the map, and land users should exercise due caution. This map may not be suitable for navigational use.